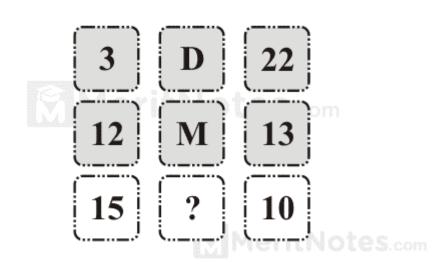

### Questions : 5

# What letter should replace the question mark?

Ans: P

There are 15 letters before it in the alphabet, and ten after.