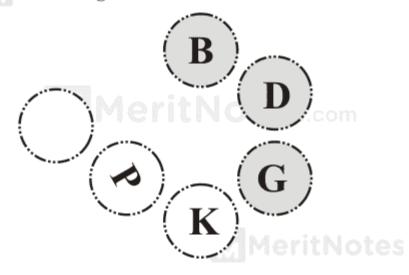

### Questions : 2

## Which letter goes at the bottom?

### Ans: V

Starting at the top, letters move forward 2, 3, 4, 5 and 6 places.