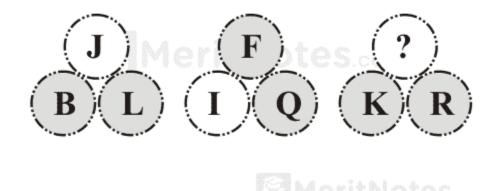

### Questions : 3

### Which letter tops the third triangle?

Ans: G

In each triangle the numerical value of the lower left letter increases by the value of the top letter to give the lower right letter.