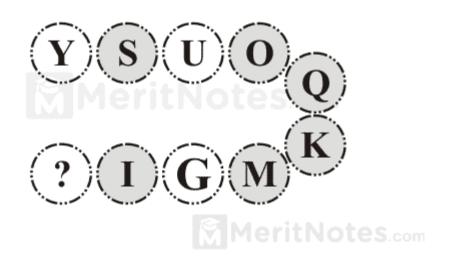

### Questions : 5

# What letter should replace the question mark?

Ans: P

There are 15 letters before it in the alphabet, and ten after.