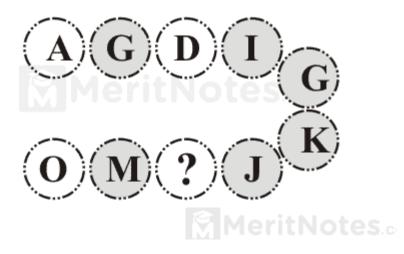

Brain Teasers Puzzles Questions with Answers Pdf

Questions : 1

Which letter goes in the empty link?

#### Ans: M

Starting from A alternate letters increase in steps of 2, the other letters, starting from G increase in steps of 2.