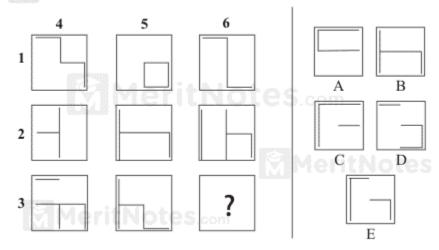

### Questions: 3

# Which square should replace the question mark?

Ans: D

1 is added to 2 equal 3

4 is added to 5 to equal 6

But similar symbols disappear when added together.

Questions: 4