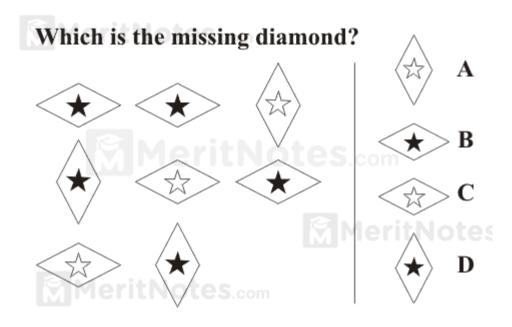

### Questions: 5

Ans: B

Every line has one upright diamond and one white star.