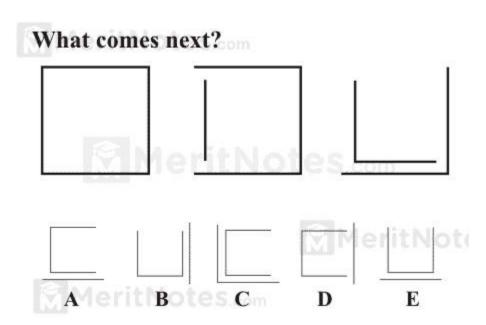

### Questions: 2

### Ans: E

The large square is disappearing a side at each stage working clockwise and the small square is being constructed a side at a time working anti clockwise.