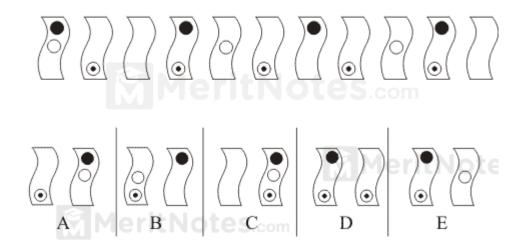

### Questions: 1

## Which two figures come next?

Ans: A

Every fourth figure has a black circle at the top, every fifth figure has a white circle in the middle and every second figure has a white circle with a dot at the bottom.