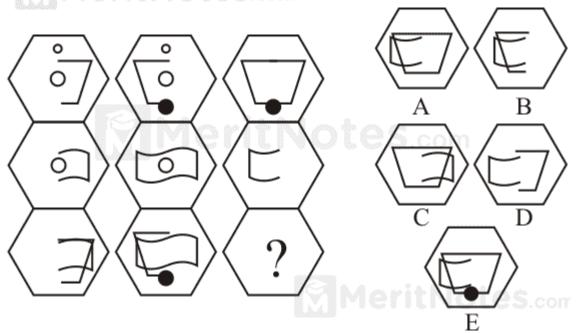

Logic Puzzles Questions with Answers Pdf

Questions : 1

Which hexagon should replace the question mark?

Ans: E

1 is added to 2 to make 3

4 is added to 5 to make 6

But similar symbols disappear.

Questions : 2