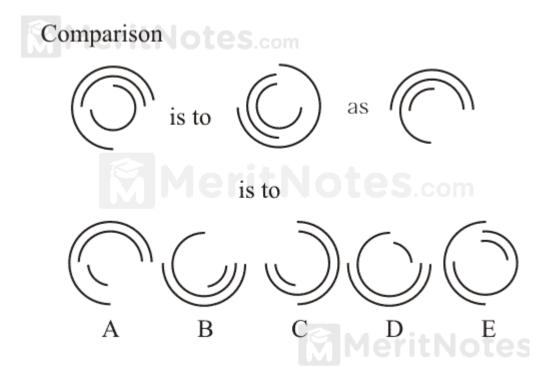

# Ans: D

The large arc moves 180°, the next largest moves 90° anticlockwise and the smallest arc moves 90° clockwise.