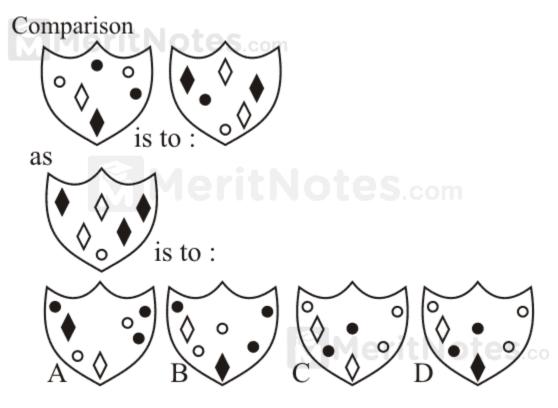

# Questions: 3

Ans: D

Black circles turn to white diamonds; white circles turn to black diamonds, and vice versa.

Questions: 4

Ans: D

Looking round the octagon there are three pairs which have black/white reversal.