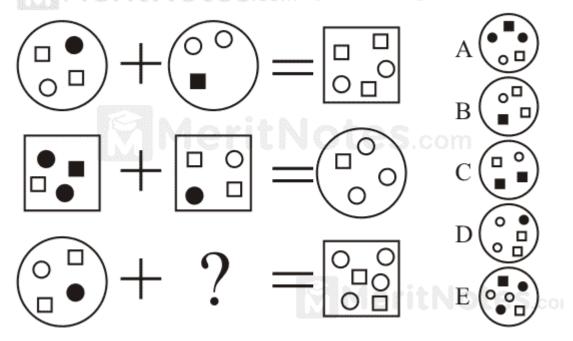

# Questions : 5

Which circle below should replace the question mark?

### Ans: B

Ignore black symbols as they are not carried forward to the final circle. All white symbols are carried forward; however, circles change to squares and vice versa.