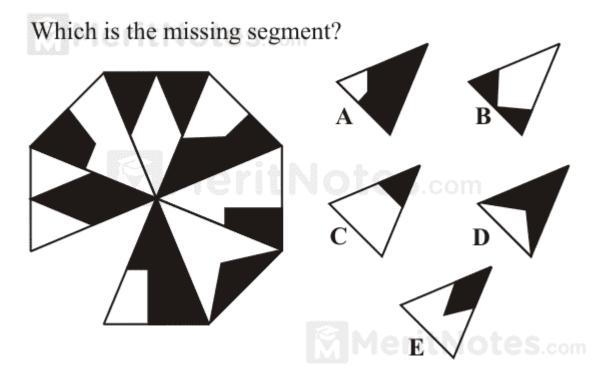

# Questions: 3

Ans: D

Black circles turn to white diamonds; white circles turn to black diamonds, and vice versa.

Questions: 4

Ans: D

Looking round the octagon there are three pairs which have black/white reversal.