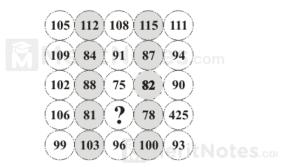

Start at a corner and spiral in to the center to find the number to replace the question mark?

Ans: 85

+4 - 7 repeat; start at 111