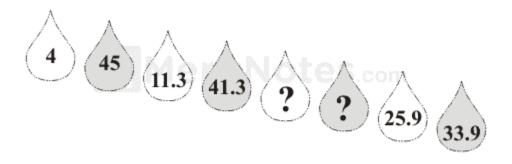

## Which two numbers should replace the question marks?

Ans: 18.6, 37.6

There are two interwoven sequences: starting at 45 alternate numbers are -3.7. starting at 4 alternate numbers are +7.3.

Questions: 5