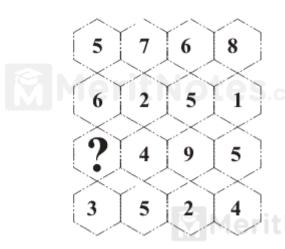

### What number should logically replace the question mark?

Ans: 8

Each square block of four numbers total 20.