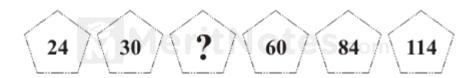

### What number should replace the question mark?

Ans: 42

The sequence progresses +6, +12, +18, +24, 30.