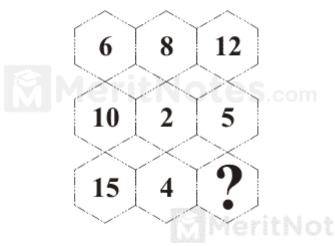

### What number should logically replace the question mark?

Ans: 15

In each row and column, the third number is the product of the first two numbers divided by four.

Questions: 3

### What number should logically replace the question mark?

Ans: 8

Each square block of four numbers total 20.