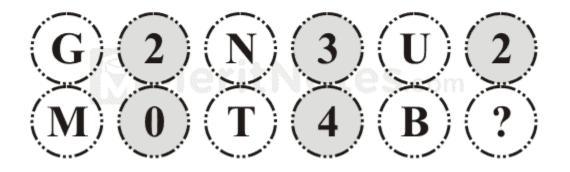

# Which letter goes in the empty box at the bottom of the pile?

Ans: W

Starting at the top, the value of the right hand letter is two ahead of the left hand letter, then 3 ahead, then 4, etc.

Questions : 5

## Which letter goes in the empty box at the bottom of the pile?

Letters are put in alphabetical order, working clockwise around each circle, and from left to right, missing out letters written with any curved lines.