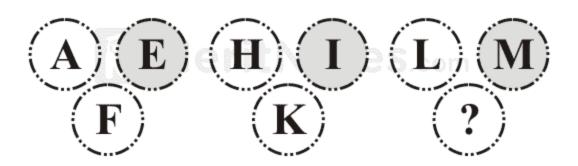

## Which letter goes in the empty box at the bottom of the pile?

Letters are put in alphabetical order, working clockwise around each circle, and from left to right, missing out letters written with any curved lines.