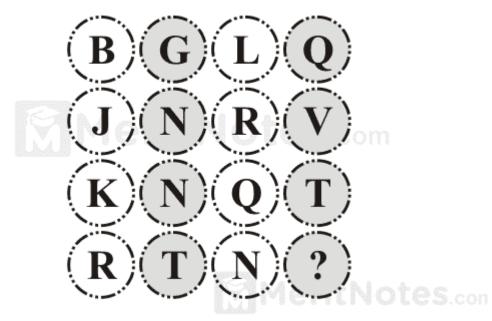

#### Questions : 1

## Which letter should be placed in the empty square?

Ans: X

In rows letters in the first line increase by steps of 5 from left to right, the second row in steps of 4, the next by three and the bottom line by 2.