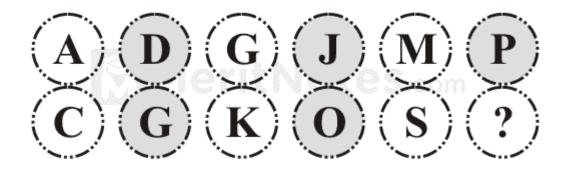

# Which letter goes in the empty box at the bottom of the pile?

Ans: W

Starting at the top, the value of the right hand letter is two ahead of the left hand letter, then 3 ahead, then 4, etc.

Questions : 5