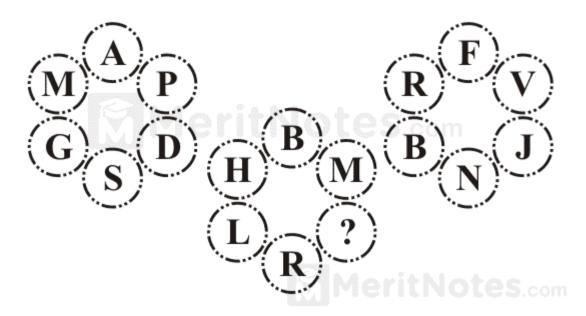

Questions : 2

### Which letter should be placed in the empty square?

Ans: G

In each circle, going clockwise, alternate letters increase in value by 3 steps for the left hand circle, 4 for the upper and 5 for the lower circle.