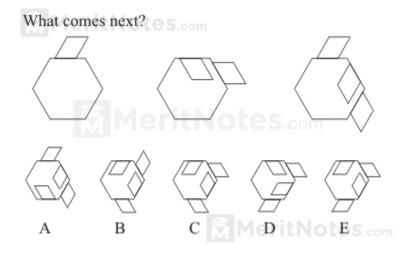

## Questions : 5

Ans: D

A new parallelogram is added at each stage, the previous parallelograms flipping outside then inside the hexagon.

meritnotes.com