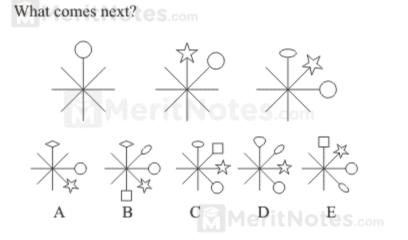

### Questions: 4

## Ans: D

The previous figures moves down at each stage and a new symbol is added at the top.