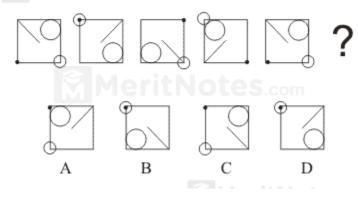

### Questions : 3

### Ans: D

The large circle moves 90° clockwise, the small circle 180°, the black dot 90° clockwise and the line 90° clockwise.