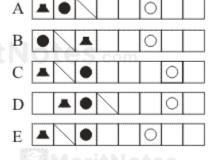

## Questions : 2

Which of these is the odd one out?

C is the same as A.

D is the same as G.

B is the same as F.