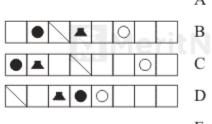

## Questions : 1

Which option below continues the above sequence?

Ans: E

The black circle moves one left, three right

The line moves one right, three left

The tower moves two left, one right

The white circle moves one right, two left