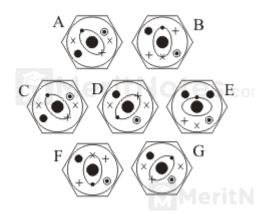

### Ans: D

The large circle moves 90° clockwise, the small circle 180°, the black dot 90° clockwise and the line 90° clockwise.