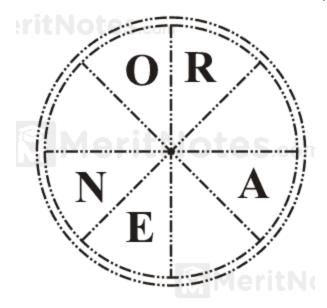

## Questions: 4

Fill in the blanks, clockwise or anticlockwise, to complete the word.

View Answer

Ans: FORSAKEN