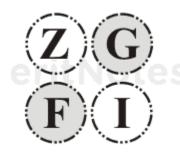

## **Rebus Puzzles with Answers for Bank Exams Pdf**

Questions: 1

Make a six letter word using only these four letters.

View Answer

Ans: FIZGIG

Questions: 2

What three letters can be inserted into the brackets to spell out a girl's name when added to the first three letters and placed in front of the second three letters?