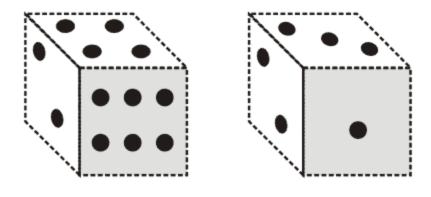

View Answer

Ans: SHA

MARSHA, SHARON

Questions: 3

Solve the rebus (one word).

View Answer

Ans: PARADISE

(pair of dice)