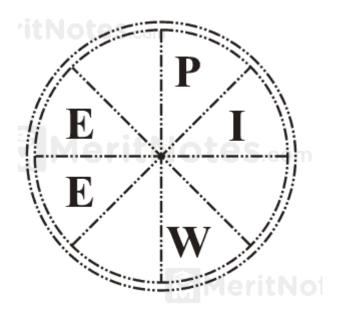

## Questions: 5

Fill in the blanks, clockwise or anticlockwise, to complete the words.

View Answer

Ans: PINWHEEL