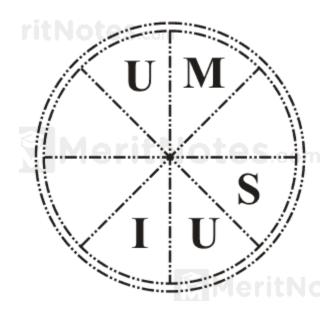

## Questions: 2

Fill in the blanks, clockwise or anti clockwise, to complete the word?

View Answer

Ans: Jumpsuit