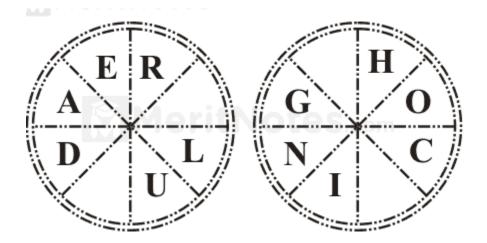

### Questions: 4

Insert a three letter word that will complete the first word and start the second.

View Answer

Ans: SEASON, SONNET

Questions: 5

Fill in the blanks, clockwise or anti clockwise, to form two words that are synonyms.

View Answer

Ans: Dreadful, shocking