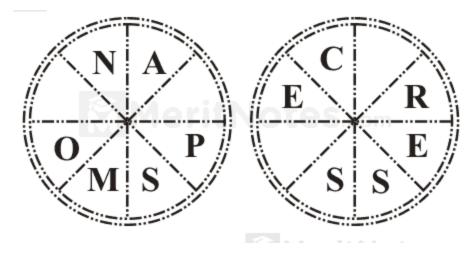

### Questions: 3

Fill in the blanks, clockwise or anti clockwise to form two words that are synonyms.

View Answer

Ans: Phantoms, Spectres