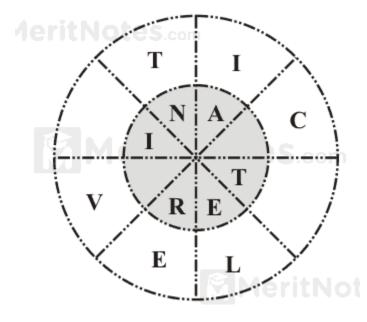

View Answer Ans: TERMINAL, VELOCITY Questions : 5

Spiral clockwise to find a 10 letter word. Only alternate letters are shown.

View Answer Ans: CIRCUMVENT