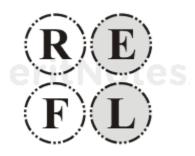

Questions : 2

Make a six letter word using only these four letters.

View Answer

Ans: FEELER

Questions : 3

Fill in the blanks to complete the word, clockwise or anticlockwise?