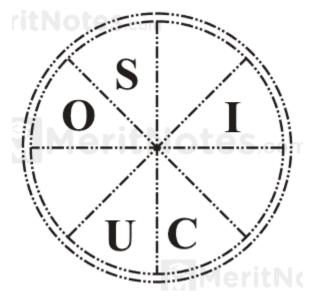

Questions : 2

Make a six letter word using only these four letters.

View Answer

Ans: FEELER

Questions : 3

Fill in the blanks to complete the word, clockwise or anticlockwise?