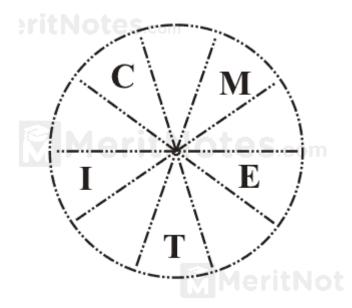

## Questions: 4

Complete two words, one reading clockwise round the inner circle and one round the outer circle. You must provided the missing letters. The two words are related in that they form a phrase.

View Answer Ans: TERMINAL, VELOCITY Questions : 5

Spiral clockwise to find a 10 letter word. Only alternate letters are shown.

View Answer Ans: CIRCUMVENT