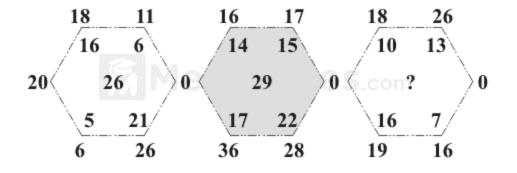

## Questions: 4

## What number should replace the question mark?

Ans: 45

| 18  |   | 10        |
|-----|---|-----------|
| 26  |   | 13        |
| 29  |   | 17        |
| 16  |   | 7         |
| 19  |   | 16        |
| 108 | _ | <u>63</u> |