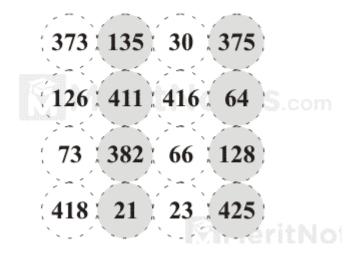

## Questions: 3

Which 5 numerals will add up to 1,000?

Ans: 1,000

416 + 373 + 126 + 64 + 21 = 1,000