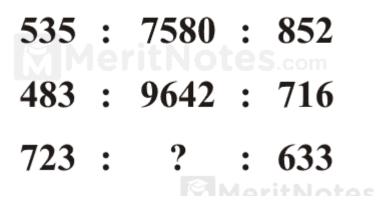

Questions : 2

What number should logically replace the question mark?

Ans: 4254

The centre number in each row is the product of the digits on the left, followed by the product of the digits on the right, i.e.  $7 \times 2 \times 3 = 42$  and  $6 \times 3 \times 3 = 54$ .