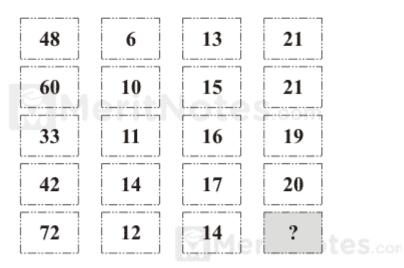

Questions : 5

What number should replace the question mark?

Ans: 20

48/6 + 13 = 21 60/10 + 15 = 21 33/11 + 16 = 19 42/14 + 17 = 2072/12 + 14 = 20 meritnotes.com