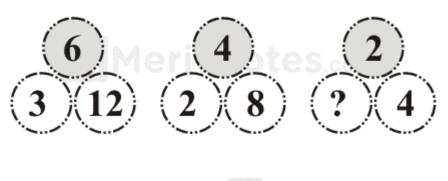

## Whatsapp Puzzles Questions with Answer Pdf

Questions: 1

What number should replace the question mark?

16 hd a uibhl a ba a

Ans: 1

Multiply the bottom two numbers then take the square root, ie 1 x 4 = 4 and  $\sqrt{4}$  = 2.