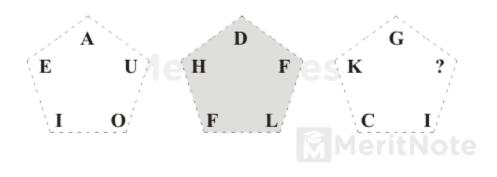

#### Questions: 4

## What should be the missing letter?

Ans: O

The sequences occur looking across letters in the same position in each pentagon. Two move forward by missing 2 letters in the alphabet and three move by missing 2 back.