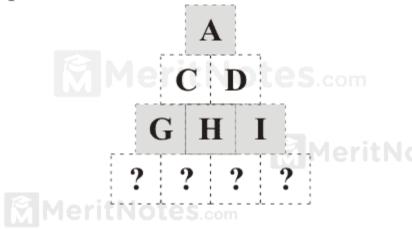

#### Questions: 1

## What numbers should replace the question mark?

Ans: MNOP

Start at A and miss one letter before the next line, then miss two letters then finally three letters i.e. AbCDefGHIjkIMNOP.