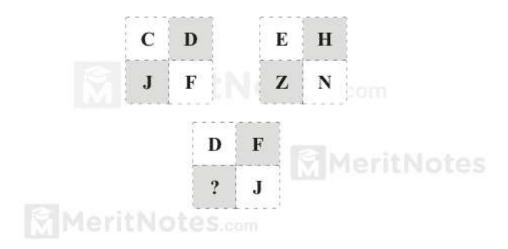

#### Questions: 5

Ans:ETFNJDOK

The letters in the previous rectangle are reversed, and the letter third from last is discarded.