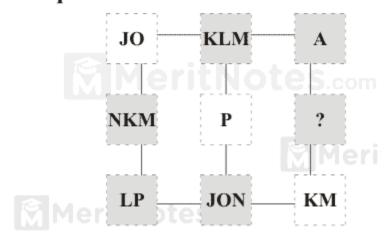

#### Questions: 2

# What letter should replace the question mark?

Ans: JLO

So that all connected lines contain the same letters. JKLMNOP.