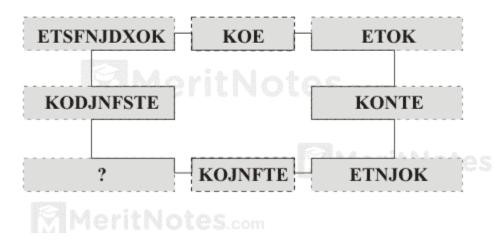

#### Questions: 5

Ans:ETFNJDOK

The letters in the previous rectangle are reversed, and the letter third from last is discarded.