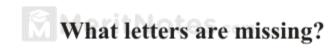

#### Questions: 2

# What letter should replace the question mark?

Ans: JLO

So that all connected lines contain the same letters. JKLMNOP.